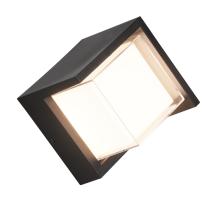

# **PUNO - R27026132**

incl. 1x SMD LED, 8W · 1x 800lm, 3000K

IP54

In the dark, the PUNO wall light emits a soft and pleasant light and bathes your garden, entrance area or patio in an atmospheric ambience. The timeless yet modern appearance of the luminaire makes the PUNO an eye-catcher in outdoor areas and is protected against splashing water thanks to its IP54 classification. The simple design is emphasised by the colour combination of matt black and white, which offers a wide range of possible applications. In addition, the luminaire features modern LED technology, which is characterised by high light quality and energy efficiency. Compared to conventional halogen lamps, up to 80% of energy costs can be saved. In addition, LED light sources have a long service life, produce less heat and protect the environment.

## **Material construction**

Plastic · Black mat Plastic · White

Plastic · Transparent clear

#### **Product dimensions**

Width: 15cm Height: 15cm Weight: 0,4kg