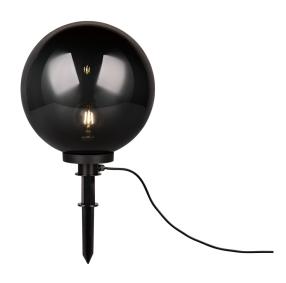

Table lamp

# **BOLO - R57044054**

excl. 1x E27 · max. 23W

- IP44
- Lamp(s) not included

Inviting and effective - outdoor lights set atmospheric lighting accents around the house. The decorative BOLO garden ground light has a five metre supply cable and is supplied with a ground spike so that you can easily fix it in your garden. The globe light is extremely weather-resistant thanks to its IP44 rating. The light conjures up a harmonious atmosphere in your outdoor area or serves as a safe path light to the house or garage. The BOLO garden light comes in a smoke-coloured plastic sphere and is supplied with a black ground spike. The use of LED light sources is recommended for energy-saving lighting. These are an ideal alternative to conventional halogen light sources and offer high light quality and energy savings of up to 80%. With LED light sources, you also benefit from a long service life and low heat generation while protecting the environment.

### **Material construction**

Plastic · Smoke

### **Product dimensions**

Height: 71cm Diameter: 40cm Weight: 1,7kg